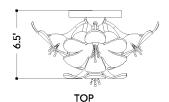

#### **DIMENSIONS**

Height: 15.5"

Width/Diameter: 11.5" Canopy/Backplate: 5" Product Weight: 6.9lb Extension: 5.75"

Canopy/Backplate Shape: Round Sloped Ceiling Compatible: No

Living Finish: No Uplight Only: No