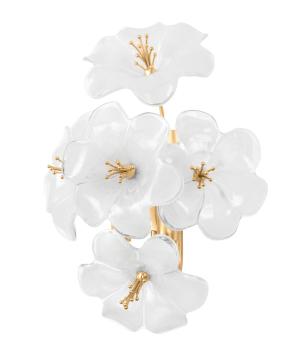

## 367-01-GL

An airy spray of white glass flowers forms the cloud-like silhouette of Hygea. Gold Leaf arms act as stems, supporting the delicate blooms as they gently diffuse light. Available as a wall sconce, flush mount, or chandelier in two sizes, Hygea casts a bright glow over modern interiors.