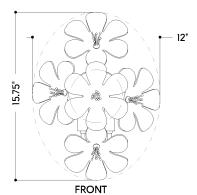

#### **DIMENSIONS**

Height: 15.5"

Width/Diameter: 11.5" Canopy/Backplate: 5" Product Weight: 6.9lb Extension: 5.75"

Canopy/Backplate Shape: Round Sloped Ceiling Compatible: No

Living Finish: No Uplight Only: No