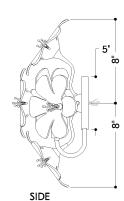

#### **DIMENSIONS**

Height: 15.5"

Width/Diameter: 11.5" Canopy/Backplate: 5" Product Weight: 6.9lb Extension: 5.75"

Canopy/Backplate Shape: Round Sloped Ceiling Compatible: No

Living Finish: No Uplight Only: No