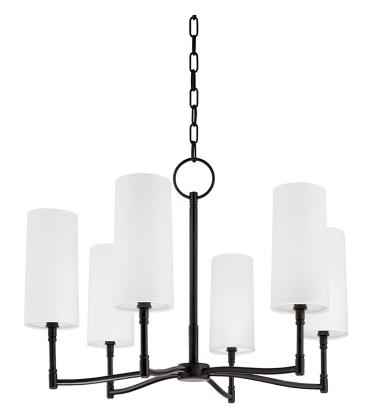

# DILLON 366-OB

## DIMENSIONS

Height: 16.25" Width/Diameter: 25" Minimum Height: 19" Maximum Height: 71.25" Canopy/Backplate: 4.75" Hanging Type: 54" Chain Product Weight: 6lb Canopy/Backplate Shape: Round Sloped Ceiling Compatible: Yes Living Finish: No Uplight Only: No

#### Shade

Shade 1: Linen Shade 1 Finish: Off White Linen Shade 1 Top Width: 3.75" Shade 1 Bottom L/W: 0" / 4" Shade 1 Height: 8" Replacement Glass Item #(s): SHD-000361