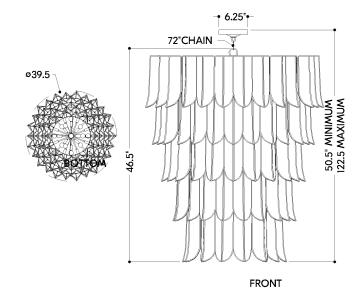

#### **DIMENSIONS**

Height: 46.5"

Width/Diameter: 39.5"
Minimum Height: 50.5"
Maximum Height: 122.5"
Canopy/Backplate: 6.25"
Hanging Type: 72" Chain
Product Weight: 35.2lb

Canopy/Backplate Shape: Round Sloped Ceiling Compatible: No