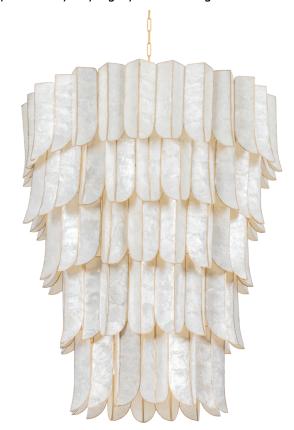

# **CARTAGENA**

365-39-VGL

Capturing the dynamism of its namesake city, Cartagena cuts an impressive figure with its shimmering layers and exquisite materiality. Tiers of lustrous leaf-shaped panels crafted from fine Capiz Shell exude drama and decadence. Vintage Gold Leaf heightens the glamor of this statement piece, which comes as a sconce or chandelier in three sizes.