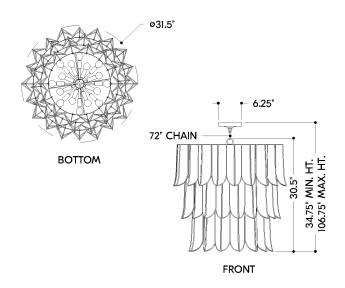

#### **DIMENSIONS**

Height: 30.5"

Width/Diameter: 31.5"
Minimum Height: 34.75"
Maximum Height: 106.75"
Canopy/Backplate: 6.25"
Hanging Type: 72" Chain
Product Weight: 25.9lb

Canopy/Backplate Shape: Round Sloped Ceiling Compatible: Yes