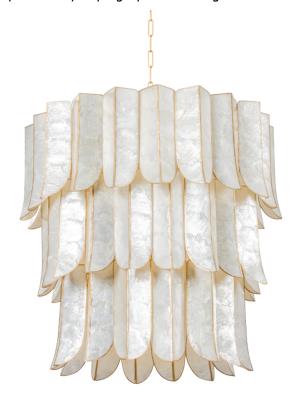

# **CARTAGENA**

365-32-VGL

Capturing the dynamism of its namesake city, Cartagena cuts an impressive figure with its shimmering layers and exquisite materiality. Tiers of lustrous leaf-shaped panels crafted from fine Capiz Shell exude drama and decadence. Vintage Gold Leaf heightens the glamor of this statement piece, which comes as a sconce or chandelier in three sizes.

#### Shade

Shade 1: Capiz Shade 2: Capiz