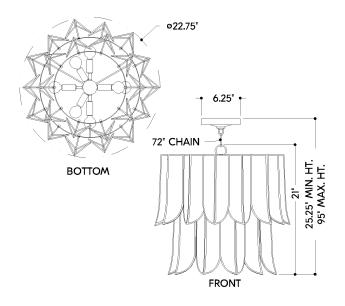

#### **DIMENSIONS**

Height: 21"

Width/Diameter: 22.75"
Minimum Height: 25.25"
Maximum Height: 95"
Canopy/Backplate: 6.25"
Hanging Type: 72" Chain
Product Weight: 15.5lb

Canopy/Backplate Shape: Round Sloped Ceiling Compatible: Yes