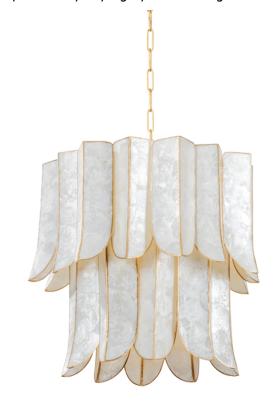

# **CARTAGENA**

365-23-VGL

Capturing the dynamism of its namesake city, Cartagena cuts an impressive figure with its shimmering layers and exquisite materiality. Tiers of lustrous leaf-shaped panels crafted from fine Capiz Shell exude drama and decadence. Vintage Gold Leaf heightens the glamor of this statement piece, which comes as a sconce or chandelier in three sizes.

\*Due to the one-of-a-kind nature of the medium, exact colors and patterns may vary slightly from the image shown.