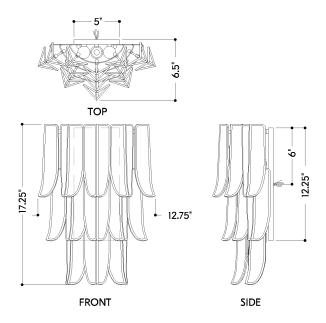

#### **DIMENSIONS**

Height: 17.25"

Width/Diameter: 12.75" Canopy/Backplate: 0.75" Product Weight: 5.5lb Extension: 6.75"

Canopy/Backplate Shape: Rectangle Sloped Ceiling Compatible: No

Living Finish: No Uplight Only: No