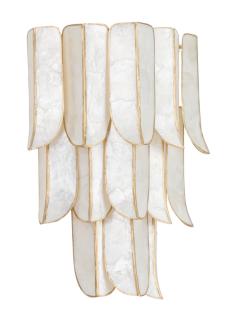

## 365-03-VGL

Capturing the dynamism of its namesake city, Cartagena cuts an impressive figure with its shimmering layers and exquisite materiality. Tiers of lustrous leaf-shaped panels crafted from fine Capiz Shell exude drama and decadence. Vintage Gold Leaf heightens the glamor of this statement piece, which comes as a sconce or chandelier in three sizes.

\*Due to the one-of-a-kind nature of the medium, exact colors and patterns may vary slightly from the image shown.