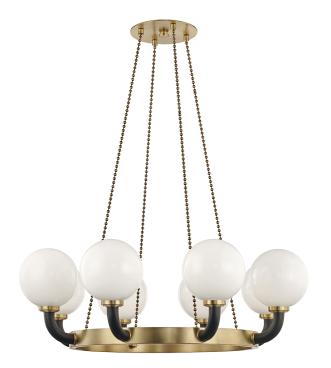

# **WERNER**

3646-AGB/BK

#### AGED BRASS w/ BLACK

Coastal Suitable Finish (EPM): No

## **DIMENSIONS**

Height: 14.5" Width/Diameter: 46" Minimum Height: 19" Maximum Height: 72" Canopy/Backplate: 7" Product Weight: 46.2lb

Canopy/Backplate Shape: Round Sloped Ceiling Compatible: No

Living Finish: No Uplight Only: No

#### Shade

Shade 1: Glass

Shade 1 Finish: Opal Shiny Shade 1 Bottom L/W: 0" / 9" Shade 1 Height: 9.125"

Replacement Glass Item #(s): GLS-003646

## **ELECTRICAL**

Bulb Included: No

Socket: E26 Medium Base

Bulb Type: A19 Max Wattage: 60 Bulb Quantity: 8 Bulb Included: No Wire Length: 120"

Cord Type: SPT-1 SILVER W/ TINNED GROUND

WIRE

Gem Box Required (2"x3"): No