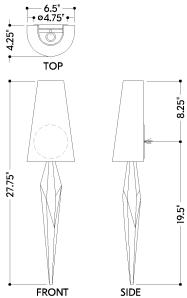

## **DIMENSIONS**

Height: 27.75" Width/Diameter: 6.5" Canopy/Backplate: 4.75" Product Weight: 5.51lb Extension: 4.25"

Canopy/Backplate Shape: Round Sloped Ceiling Compatible: No

Living Finish: No Uplight Only: No

#### Shade

Shade 1: Linen Shade 1 Finish: White Shade 1 Top Width: 3.5" Shade 1 Bottom L/W: 0" / 6.5" Shade 1 Height: 11"