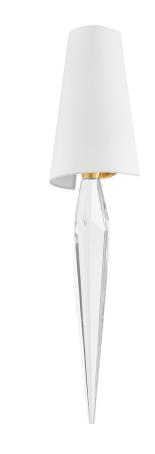

#### VINTAGE POLISHED BRASS

Coastal Suitable Finish (EPM): No

#### Shade

Shade 1: Linen Shade 1 Finish: White Shade 1 Top Width: 3.5" Shade 1 Bottom L/W: 0" / 6.5" Shade 1 Height: 11"