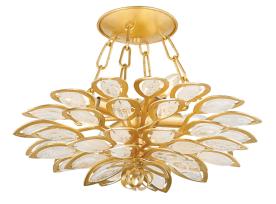

# VITTORIA 363-18-GL

Elegant tiers of sparkling hand-cut Craquelle Crystal create this highly textural and romantic fixture. Reminiscent of a peacock, the crystals are suspended within a Gold Leaf framework that brings a sparkling, luxurious quality to any space. The interplay of shapes and light from the layered silhouette, coupled with the elegant materiality, creates a striking visual display overhead. Available as a semi-flush or chandelier in two sizes.