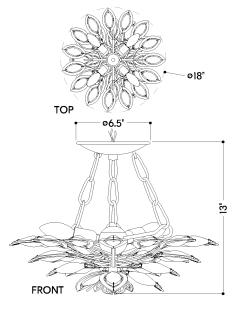

#### DIMENSIONS

Height: 6" Width/Diameter: 18" Minimum Height: 13" Maximum Height: 83" Canopy/Backplate: 6.5" Product Weight: 18.26lb Canopy/Backplate Shape: Round Sloped Ceiling Compatible: No Living Finish: No Uplight Only: No