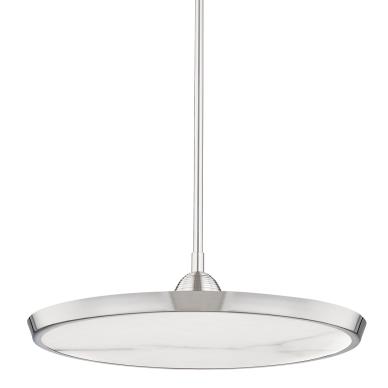

# DRAPER 3621-PN

\*Due to the one-of-a-kind nature of the medium, exact colors and patterns may vary slightly from the image shown.

#### DIMENSIONS

Height: 6" Width/Diameter: 20.25" Minimum Height: 9" Maximum Height: 63" Canopy/Backplate: 5" Hanging Type: 1-3" / 1-6" / 1-12" / 2-18" Stems Product Weight: 29Ib

## GLASS

Attachment: Glass 1: Alabaster Glass 2: