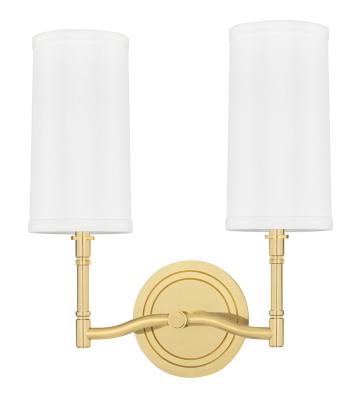

# **DILLON**

362-AGB

#### AGED BRASS

Coastal Suitable Finish (EPM): No

# **DIMENSIONS**

Height: 13.5"

Width/Diameter: 11.75" Canopy/Backplate: 4.5" Product Weight: 3lb Extension: 6"

Top to Center: 11.25"

Canopy/Backplate Shape: Round Sloped Ceiling Compatible: No

Living Finish: No Uplight Only: Yes

### Shade

Shade 1: Linen

Shade 1 Finish: Off White Linen Shade 1 Top Width: 3.75" Shade 1 Bottom L/W: 0" / 4"

Shade 1 Height: 8"

Replacement Glass Item #(s): SHD-000361