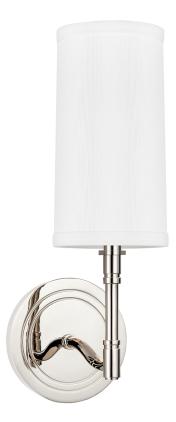

# DILLON 361-PN

## FINISHES

POLISHED NICKEL Coastal Suitable Finish (EPM): No

### DIMENSIONS

Height: 13.5" Width/Diameter: 4.5" Canopy/Backplate: 4.5" Product Weight: 2lb Extension: 6" Top to Center: 11.25" Canopy/Backplate Shape: Round Sloped Ceiling Compatible: No Living Finish: No Uplight Only: Yes

#### Shade

Shade 1: Linen Shade 1 Finish: Off White Linen Shade 1 Top Width: 3.75" Shade 1 Bottom L/W: 0" / 4" Shade 1 Height: 8" Replacement Glass Item #(s): SHD-000361