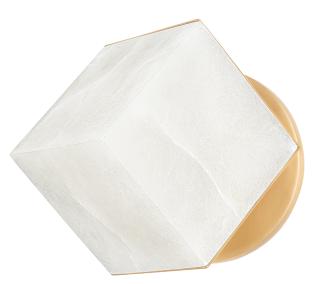

# SAN JUAN

361-01-VB

Playing with shapes and angles, San Juan takes an alabaster cube form and projects it at an angle giving this sconce a modern and highly sculptural look. The round Vintage Brass backplate adds more visual interest and the alabaster illuminates with a gorgeous, soft glow. \*Due to the one-of-a-kind nature of the medium, exact colors and patterns may vary slightly from the image shown.