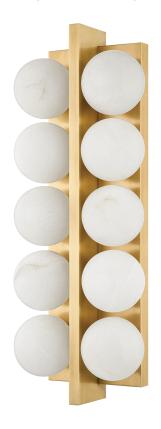

# **EMILLE**

357-10-VB

Drawing inspiration from Art Deco jewelry design and playing with shape, symmetry and repetition, this chic sconce features pairs of alabaster globes on a rectangular metal backplate separated by a metal spine at the center. The globes reflect off the Vintage Brass or Polished Nickel finish, creating a mirror-like feel and the alabaster gives off a soft light.

\*Due to the one-of-a-kind nature of the medium, exact colors and patterns may vary slightly from the image shown.

### **DIMENSIONS**

Height: 18.25"

Width/Diameter: 6.75"

Length: "

Minimum Height: "
Maximum Height: "

Canopy/Backplate: 5.25"

Hanging Type:

Product Weight: 12.1lb