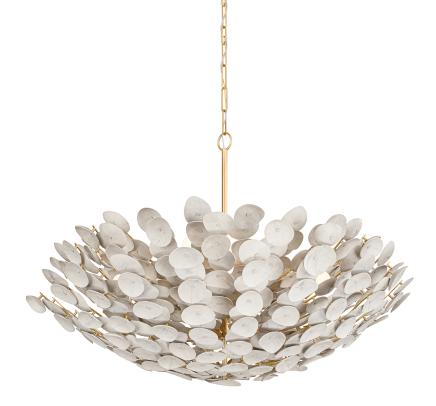

# AIMI 356-49-VGL

Delicate discs of white-washed coco shells surround a Vintage Gold Leaf frame creating a form that feels both organic and high end. Add a soothing, luxe look to any ceiling with this modern semi-flush and chandelier.

# VINTAGE GOLD LEAF

Coastal Suitable Finish (EPM): No

## Shade

Shade 1: Coco Shell