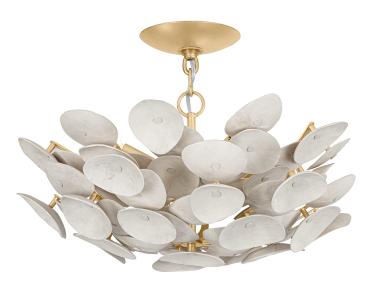

# AIMI 356-21-VGL

Delicate discs of white-washed coco shells surround a Vintage Gold Leaf frame creating a form that feels both organic and high end. Add a soothing, luxe look to any ceiling with this modern semi-flush and chandelier.

\*Due to the one-of-a-kind nature of the medium, exact colors and patterns may vary slightly from the image shown.

#### Shade

Shade 1: Coco Shell