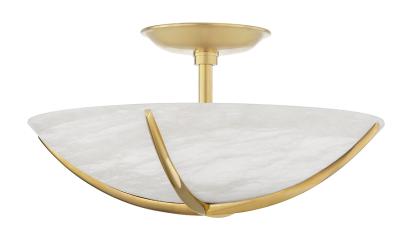

# WHEATLEY

### 3516-AGB

Smooth, curved metal arms cradle Spanish white alabaster shades giving Wheatley a soft, subtleness that works with any design style. Candelabra LEDs illuminate the alabaster and cast light down from the 7" pendant or up from the 22" pendant, semi-flush and sconce. Choose Aged Brass or Polished Nickel.

\*Due to the one-of-a-kind nature of the medium, exact colors and patterns may vary slightly from the image shown.

#### **DIMENSIONS**

Height: 7.5"
Width/Diameter: 16"
Canopy/Backplate: 6"
Product Weight: 15lb

Sloped Ceiling Compatible: No

Living Finish: No Uplight Only: No

#### Shade

Shade 1: Alabaster Shade 1 Top Width: 16" Shade 1 Height: 3.88"