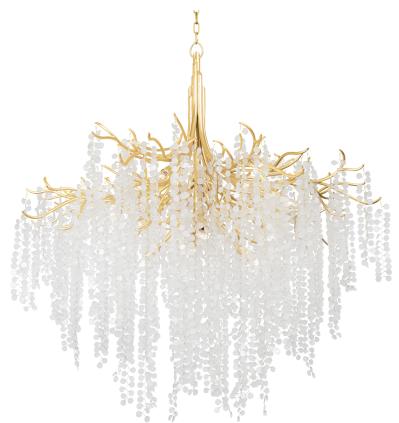

# **GENOA**

# 350-49-GL

Individual drops of clear and frosted glass are intricately strung through delicate threads of Gold Leaf for a striking, weeping willow-inspired silhouette. Thicker Gold Leaf arms act as branches, suspending varying lengths of the glass strands to create a calming, cascading effect. Available as a wall sconce, pendant, and chandelier.

#### **DIMENSIONS**

Height: 51"

Width/Diameter: 48.75"
Minimum Height: 59.5"
Maximum Height: 125"
Canopy/Backplate: 7"
Hanging Type: 72" Chain
Product Weight: 134.2lb

Canopy/Backplate Shape: Round Sloped Ceiling Compatible: No