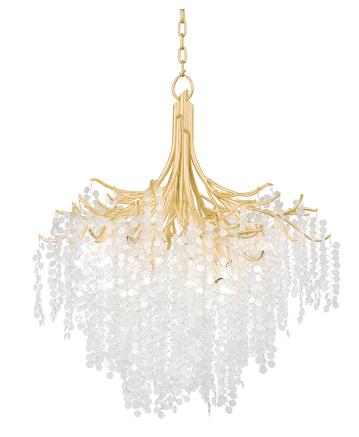

# GENOA 350-32-GL

Individual drops of clear and frosted glass are intricately strung through delicate threads of Gold Leaf for a striking, weeping willowinspired silhouette. Thicker Gold Leaf arms act as branches, suspending varying lengths of the glass strands to create a calming, cascading effect. Available as a wall sconce, pendant, and chandelier.

## GOLD LEAF

Coastal Suitable Finish (EPM): No

## DIMENSIONS

Height: 40" Width/Diameter: 32.25" Minimum Height: 49" Maximum Height: 113.5" Canopy/Backplate: 6" Hanging Type: 72" Chain Product Weight: 55lb Canopy/Backplate Shape: Round Sloped Ceiling Compatible: Yes Living Finish: No Uplight Only: No