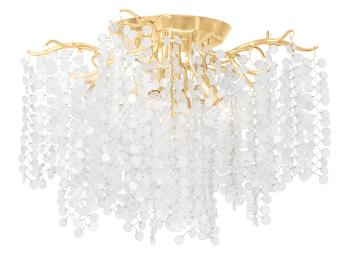

# GENOA 350-24-GL

Individual drops of clear and frosted glass are intricately strung through delicate threads of Gold Leaf for a striking, weeping willowinspired silhouette. Thicker Gold Leaf arms act as branches, suspending varying lengths of the glass strands to create a calming, cascading effect. Available as a wall sconce, pendant, and chandelier.

### GOLD LEAF

Coastal Suitable Finish (EPM): No