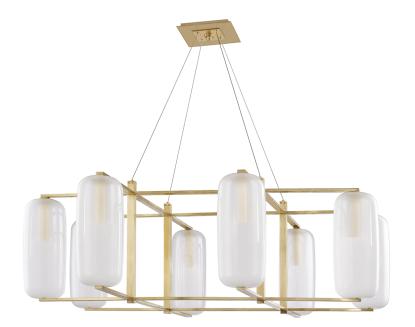

# **PEBBLE**

3478-AGB

#### AGED BRASS

Coastal Suitable Finish (EPM): No

# **DIMENSIONS**

Height: 15.75" Width/Diameter: 48" Minimum Height: 28.75" Maximum Height: 82.75"

Hanging Type: 120" Aircraft Cable

Product Weight: 58.3lb

Canopy/Backplate Shape: Square Sloped Ceiling Compatible: No

#### Shade

Shade 1: Glass

Shade 1 Finish: Clear Outside, Etched Inside

Shade 1 Top Width: 5.88" Shade 1 Bottom L/W: 0" / 5.88" Shade 1 Height: 13.75"

# **ELECTRICAL**

Bulb 1

Bulb Included: No

Socket: E12 Candelabra Base

Bulb Type: B11 Max Wattage: 60 Bulb Quantity: 8 Bulb Included: No Wire Length: 120"

Cord Type: SPT-1 SILVER W/ TINNED GROUND

WIRE

Gem Box Required (2"x3"): No