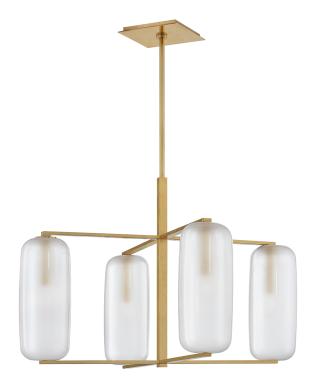

# PEBBLE 3474-AGB

## FINISHES

AGED BRASS Coastal Suitable Finish (EPM): No

### DIMENSIONS

Height: 21.75" Width/Diameter: 33.5" Minimum Height: 25.5" Maximum Height: 79.5" Hanging Type: 1-3" / 1-6" / 1-12" / 2-18" Stems Product Weight: 22lb Canopy/Backplate Shape: Square Sloped Ceiling Compatible: No Living Finish: No Uplight Only: No

#### Shade

Shade 1: Glass Shade 1 Finish: Clear Outside, Etched Inside Shade 1 Top Width: 5.88" Shade 1 Bottom L/W: 0" / 5.88" Shade 1 Height: 13.75"