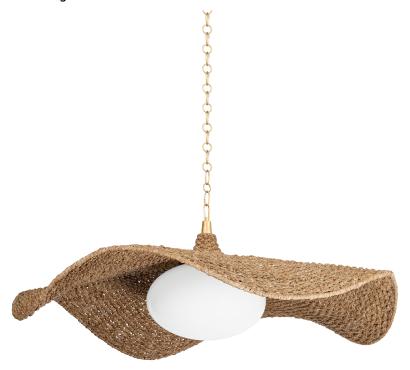

# **LEVENE**

347-59-VGL

Inspired by the silhouette of an oversized straw hat, Levene features a large Abaca Rope shade over an opal glossy glass globe. The Vintage Gold Leaf metalwork pairs perfectly with the organic vibe of the rope and adds a touch of luxury. The wavy lines of the shade create a sense of motion overhead and bring an airiness to the design.

## VINTAGE GOLD LEAF

Coastal Suitable Finish (EPM): No

#### **DIMENSIONS**

Height: 21.25"

Width/Diameter: 58.75"
Minimum Height: 25.75"
Maximum Height: 95.25"
Canopy/Backplate: 8"
Hanging Type: 72" Chain
Product Weight: 88lb

Canopy/Backplate Shape: Round Sloped Ceiling Compatible: Yes

#### Shade

Shade 1: Abaca Shade 1 Top Width: 3"

Shade 1 Bottom L/W: 0" / 58.75"

Shade 1 Height: 13.5" Shade 2: Glass

Shade 2 Finish: Opal Shiny