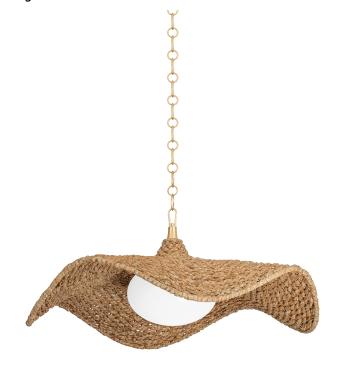

# **LEVENE**

347-44-VGL

Inspired by the silhouette of an oversized straw hat, Levene features a large Abaca Rope shade over an opal glossy glass globe. The Vintage Gold Leaf metalwork pairs perfectly with the organic vibe of the rope and adds a touch of luxury. The wavy lines of the shade create a sense of motion overhead and bring an airiness to the design.

#### **DIMENSIONS**

Height: 17.5"

Width/Diameter: 41.25"
Minimum Height: 22"
Maximum Height: 91.25"
Canopy/Backplate: 8"
Hanging Type: 72" Chain
Product Weight: 49.5lb

Canopy/Backplate Shape: Round Sloped Ceiling Compatible: Yes

#### Shade

Shade 1: Abaca

Shade 1 Top Width: 2.75" Shade 1 Bottom L/W: 0" / 41.25"

Shade 1 Height: 12.75"

Shade 2: Glass

Shade 2 Finish: Opal Shiny Shade 2 Top Width: 12.75" Shade 2 Height: 8.75"