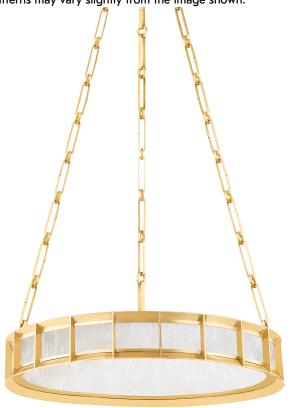

#### 346-20-VB

An alabaster diffuser wrapped in a Vintage Brass framework gives this design its luxurious architectural aesthetic. The straight lines of the metalwork create a modern, column-like framing that feels both nostalgic and new. An LED illuminates the alabaster from within filling the entire piece with a soft glow.

\*Due to the one-of-a-kind nature of the medium, exact colors and patterns may vary slightly from the image shown.

#### **VINTAGE BRASS (VB)**