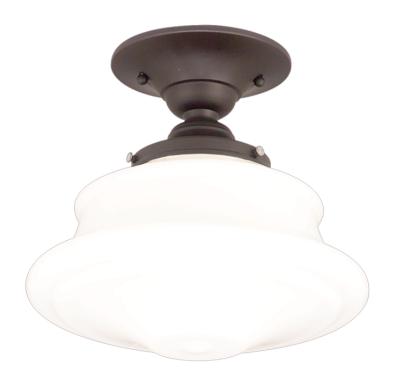

# **PETERSBURG**

3416F-OB

Evoking vintage schoolhouse glass, Petersburg features a mouth-blown glossy opal diffuser. To create this elaborate shape, a skilled artisa works molten glass into a special form called a "paced mold," which is simultaneously turned by an assistant. With careful timing, the team produces a seamless piece of beautifully detailed glasswork.

## **OLD BRONZE**

Coastal Suitable Finish (EPM): No

#### **DIMENSIONS**

Height: 12.5" Width/Diameter: 16" Canopy/Backplate: 5.5" Product Weight: 11lb

Canopy/Backplate Shape: Round Sloped Ceiling Compatible: No

Living Finish: No Uplight Only: No

#### Shade

Shade 1: Glass

Shade 1 Finish: Opal Shiny Shade 1 Top Width: 5.5" Shade 1 Bottom L/W: 0" / 16"

Shade 1 Height: 10"

Replacement Glass Item #(s): GLS-003416