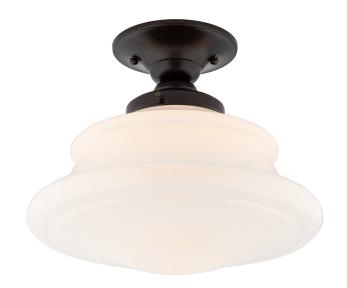

# **PETERSBURG**

3412F-OB

Evoking vintage schoolhouse glass, Petersburg features a mouth-blown glossy opal diffuser. To create this elaborate shape, a skilled artisa works molten glass into a special form called a "paced mold," which is simultaneously turned by an assistant. With careful timing, the team produces a seamless piece of beautifully detailed glasswork.

### Shade

Shade 1: Glass

Shade 1 Finish: Opal Shiny Shade 1 Top Width: 4"

Shade 1 Bottom L/W: 0" / 12.25"

Shade 1 Height: 7"

Replacement Glass Item #(s): GLS-003412