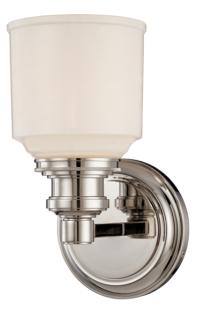

# **WINDHAM**

3401-SN

## **FINISHES**

SATIN NICKEL Coastal Suitable Finish (EPM): No

### DIMENSIONS

Height: 9.75" Width/Diameter: 5.25" Canopy/Backplate: 5.25" Product Weight: 3lb Extension: 6.25" Top to Center: 7.25" Canopy/Backplate Shape: Round Sloped Ceiling Compatible: No Living Finish: No Uplight Only: No

#### Shade

Shade 1: Glass Shade 1 Finish: Opal Shiny Shade 1 Top Width: 1.875" Shade 1 Bottom L/W: 0" / 4.75" Shade 1 Height: 5.125" Replacement Glass Item #(s): GLS-003401

ELECTRICAL

Bulb 1 Bulb Included: No Socket: E26 Medium Base Bulb Type: A19 Max Wattage: 60 Bulb Quantity: 1 Bulb Included: No Wire Length: 120" Switch Type: N/A Gem Box Required (2"x3"): No Dark Sky: No