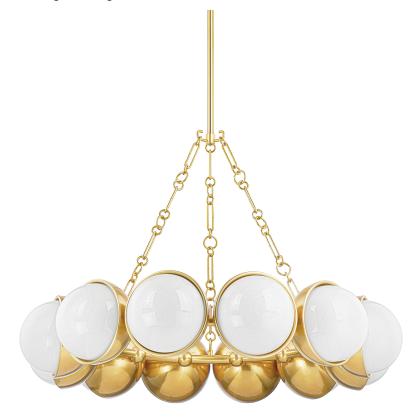

# **ALTHEA**

340-43-VPB

Taking inspiration from classic jewelry, the Althea wall sconce and chandelier features cloud glass globes topped by Vintage Polished Brass caps. The shades of the chandelier are arrayed around a ring and hung with intricate chainwork.

## **DIMENSIONS**

Height: 29.25" Width/Diameter: 43" Minimum Height: 36.75" Maximum Height: 78.75" Canopy/Backplate: 5"

Hanging Type: 1-6" / 2-12" / 1-18" Stems

Product Weight: 44lb

Canopy/Backplate Shape: Round Sloped Ceiling Compatible: No

#### Shade

Shade 1: Glass

Shade 1 Finish: Cloud Etched Shade 1 Top Width: 8"