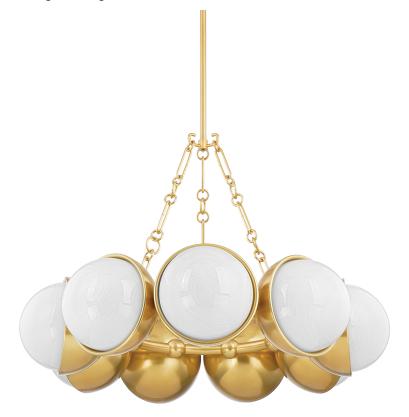

# **ALTHEA**

340-34-VPB

Taking inspiration from classic jewelry, the Althea wall sconce and chandelier features cloud glass globes topped by Vintage Polished Brass caps. The shades of the chandelier are arrayed around a ring and hung with intricate chainwork.

## **DIMENSIONS**

Height: 24.25"

Width/Diameter: 34.25" Minimum Height: 31.5" Maximum Height: 73.5" Canopy/Backplate: 5"

Hanging Type: 1-6" / 2-12" / 1-18" Stems

Product Weight: 34.98lb

Canopy/Backplate Shape: Round Sloped Ceiling Compatible: No

#### Shade

Shade 1: Glass

Shade 1 Finish: Cloud Etched Shade 1 Top Width: 8"