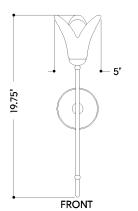

# DIMENSIONS

Height: 19.75" Width/Diameter: 5.05" Canopy/Backplate: 4.75" Product Weight: 2.2lb Extension: 5.75" Top to Center: 10.25" Canopy/Backplate Shape: Round Sloped Ceiling Compatible: No Living Finish: No Uplight Only: No

#### Shade

Shade 1: Cast Glass Shade 1 Top Width: 5.5" Shade 1 Bottom L/W: 0" / 2" Shade 1 Height: 4.75"