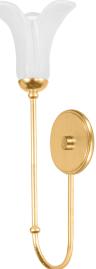

# MONTCLAIR

3341-VGL

In tribute to the beauty of nature, white Bianca glass shades resembling flowers bloom upwards, supported by slender Vintage Gold Leaf arms. With an opaque quality, the shades soften the bulbs within, creating a gentle diffusion of light. Like fine jewelry, delicately inlaid gold beads embellish the arms of this fixture, further enhancing the romantic guality. Rooted in Art Deco design, Montclair is available as a wall sconce or chandelier in two sizes.