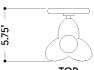

# DIMENSIONS

Height: 19.75" Width/Diameter: 5.05" Canopy/Backplate: 4.75" Product Weight: 2.2lb Extension: 5.75" Top to Center: 10.25" Canopy/Backplate Shape: Round Sloped Ceiling Compatible: No Living Finish: No Uplight Only: No