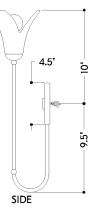

# DIMENSIONS

Height: 19.75" Width/Diameter: 5.05" Canopy/Backplate: 4.75" Product Weight: 2.2lb Extension: 5.75" Top to Center: 10.25" Canopy/Backplate Shape: Round Sloped Ceiling Compatible: No Living Finish: No Uplight Only: No

#### Shade

Shade 1: Cast Glass Shade 1 Top Width: 5.5" Shade 1 Bottom L/W: 0" / 2" Shade 1 Height: 4.75"