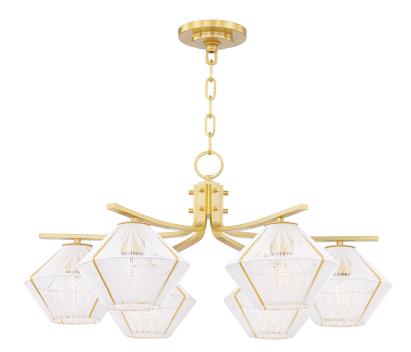

#### 3331-AGB

Inspired by Japandi design, Saranac's swooping arms hold angular, lantern-style string shades framed in aged brass. The shades are double wrapped by hand yet are still open enough to allow both the frame and the bulb inside to be visible. A gorgeous, soft glow pours through the white string shades of this organic fixture.

# **DIMENSIONS**

Height: 14"

Width/Diameter: 30.75" Minimum Height: 20" Maximum Height: 68" Canopy/Backplate: 6"

Hanging Type: Product Weight: 11lb