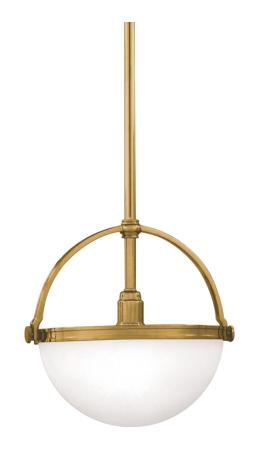

# **STRATFORD**

3312-AGB

#### AGED BRASS

Coastal Suitable Finish (EPM): No

# **DIMENSIONS**

Height: 12.75"

Width/Diameter: 14.25" Minimum Height: 17.75" Maximum Height: 71.75" Canopy/Backplate: 6"

Hanging Type: 1-3" / 1-6" / 1-12" / 2-18" Stems

Product Weight: 8lb

Canopy/Backplate Shape: Round Sloped Ceiling Compatible: Yes

#### Shade

Shade 1: Glass

Shade 1 Finish: Opal Matte Shade 1 Bottom L/W: 0" / 8.38"

Shade 1 Height: 4.25"

Replacement Glass Item #(s): GLS-003312