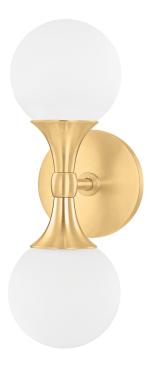

# ASTORIA 3302-AGB

## FINISHES

AGED BRASS Coastal Suitable Finish (EPM): No

### DIMENSIONS

Height: 13.5" Width/Diameter: 4.75" Canopy/Backplate: 5" Product Weight: 3lb Extension: 5.75" Top to Center: 6.75" Canopy/Backplate Shape: Round Sloped Ceiling Compatible: No Living Finish: No Uplight Only: No

#### Shade

Shade 1: Glass Shade 1 Finish: OPAL ACID Shade 1 Top Width: 4.5" Replacement Glass Item #(s): GLS-009081-AGB

#### ELECTRICAL

Bulb 1 Bulb Included: No Socket: G9 Bulb Type: G9 LED Max Wattage: 4 Bulb Quantity: 2 Bulb Included: No Wire Length: 7" Cord Type: B & W TEFLON W/ GROUND WIRE Gem Box Required (2"x3"): No Dark Sky: No