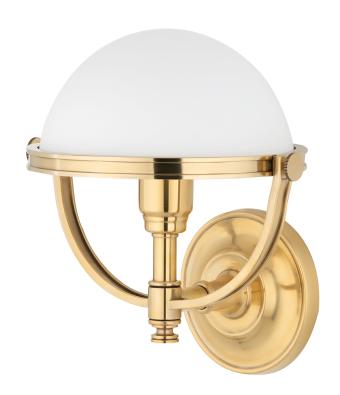

# **STRATFORD**

3301-AGB

#### AGED BRASS

Coastal Suitable Finish (EPM): No

# **DIMENSIONS**

Height: 11"
Width/Diameter: 10"
Canopy/Backplate: 5.25"
Product Weight: 4lb
Extension: 11"
Top to Center: 8.25"

Canopy/Backplate Shape: Round Sloped Ceiling Compatible: No

Living Finish: No Uplight Only: Yes

#### Shade

Shade 1: Glass

Shade 1 Finish: Opal Matte Shade 1 Bottom L/W: 0" / 8.38"

Shade 1 Height: 4.25"

Replacement Glass Item #(s): GLS-003301