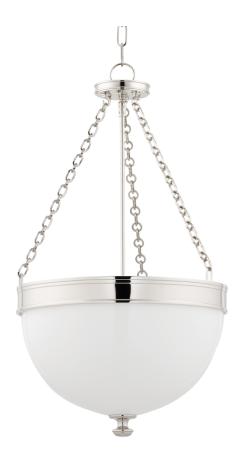

# BARRINGTON

327-PN

## FINISHES

POLISHED NICKEL Coastal Suitable Finish (EPM): No

## DIMENSIONS

Height: 27.75" Width/Diameter: 17" Minimum Height: 30.75" Maximum Height: 75.75" Canopy/Backplate: 5" Product Weight: 12lb Canopy/Backplate Shape: Round Sloped Ceiling Compatible: No Living Finish: No Uplight Only: No

#### Shade

Shade 1: Glass Shade 1 Finish: Opal Shiny Shade 1 Bottom L/W: 0" / 16" Shade 1 Height: 8.5" Replacement Glass Item #(s): GLS-000327