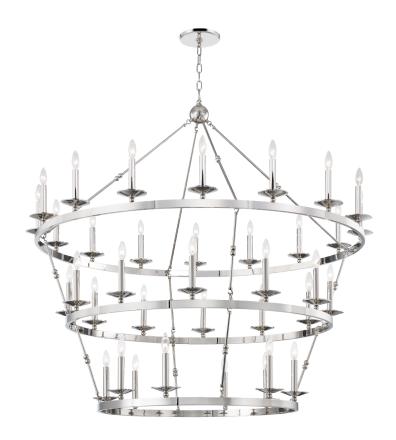

# **ALLENDALE**

#### 3258-PN

Streamlining a wagon-wheel chandelier with hook-and-hoop rods, Allendale breathes new life into a classic. Available in one-to-three-tier and rectangle versions, its sphere details and vastly different finishes refine the rustic.

# **DIMENSIONS**

Height: 54.25" Width/Diameter: 58" Canopy/Backplate: 7" Product Weight: 65lb

Canopy/Backplate Shape: Round Sloped Ceiling Compatible: No

Living Finish: No Uplight Only: No