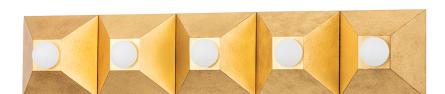

325-05-VGL

Playing with shapes, Max gives simple geometry maximum style. A series of pyramid bases supporting round globe lights come together to form squares and rectangles. The vintage gold or silver leaf finishes add to the design's overall Hollywood glam feeling. Whether in a flush mount, sconce or bath and vanity, Max adds a chic vibe to any space.

# VINTAGE GOLD LEAF

Coastal Suitable Finish (EPM): No

#### **DIMENSIONS**

Height: 6"

Width/Diameter: 30" Product Weight: 7lb Extension: 4.5" Top to Center: 3"

Canopy/Backplate Shape: Square Sloped Ceiling Compatible: No

Living Finish: No Uplight Only: No

### Shade

Shade 1 Bottom L/W: 0" / 7.5"

Shade 1 Height: 11"

### Bulb 1

Bulb Included: No

Socket: E12 Candelabra Base

Bulb Type: G16.5 Max Wattage: 8 Bulb Quantity: 5 Bulb Included: No Wire Length: 120"

Gem Box Required (2"x3"): No

Dark Sky: No