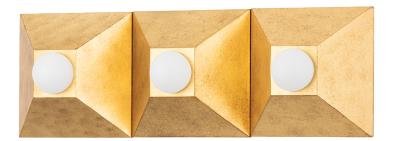

Playing with shapes, Max gives simple geometry maximum style. A series of pyramid bases supporting round globe lights come together to form squares and rectangles. The vintage gold or silver leaf finishes add to the design's overall Hollywood glam feeling. Whether in a flush mount, sconce or bath and vanity, Max adds a chic vibe to any space.

## VINTAGE GOLD LEAF

Coastal Suitable Finish (EPM): No