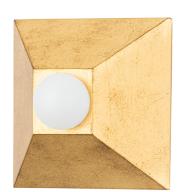

Playing with shapes, Max gives simple geometry maximum style. A series of pyramid bases supporting round globe lights come together to form squares and rectangles. The vintage gold or silver leaf finishes add to the design's overall Hollywood glam feeling. Whether in a flush mount, sconce or bath and vanity, Max adds a chic vibe to any space.

# VINTAGE GOLD LEAF

Coastal Suitable Finish (EPM): No

#### **DIMENSIONS**

Height: 6" Width/Diameter: 6" Product Weight: 3lb Extension: 4.5" Top to Center: 3"

Canopy/Backplate Shape: Square Sloped Ceiling Compatible: No

Living Finish: No Uplight Only: Yes