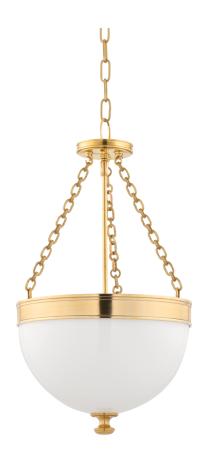

# BARRINGTON

324-AGB

## FINISHES

AGED BRASS Coastal Suitable Finish (EPM): No

## DIMENSIONS

Height: 24" Width/Diameter: 14" Minimum Height: 27" Maximum Height: 72" Canopy/Backplate: 5" Hanging Type: 54" Chain Product Weight: 11lb Canopy/Backplate Shape: Round Sloped Ceiling Compatible: Yes Living Finish: No Uplight Only: No

#### Shade

Shade 1: Glass Shade 1 Finish: Opal Shiny Shade 1 Bottom L/W: 0" / 13" Shade 1 Height: 6.5" Replacement Glass Item #(s): GLS-000324

#### ELECTRICAL

Bulb 1

Bulb Included: No Socket: E26 Medium Base Bulb Type: A19 Max Wattage: 100 Bulb Quantity: 3 Bulb Included: No Wire Length: 120" Gem Box Required (2"x3"): No Dark Sky: No