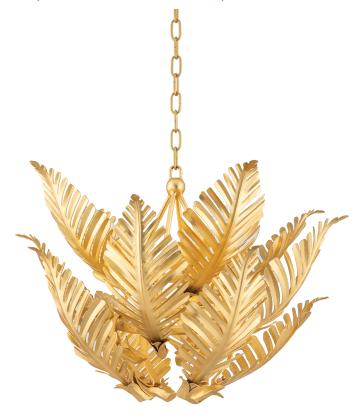

# **TROPICALE**

317-48-GL

Like sun-drenched palms reaching for the sky, Tropicale invites you to bask in its glow. This botanically inspired family transforms a familia motif into a luxurious lighting moment. As light emanates from the center of each fixture, it shines through the openings between the intricately detailed fronds. Warmed by a brilliant Gold Leaf finish, Tropicale is available as a wall sconce, pendant, and chandelier.

#### **DIMENSIONS**

Height: 22"

Width/Diameter: 26.5"
Minimum Height: 25.25"
Maximum Height: 93.75"
Canopy/Backplate: 6.25"
Hanging Type: 72" Chain
Product Weight: 17lb

Canopy/Backplate Shape: Round Sloped Ceiling Compatible: Yes