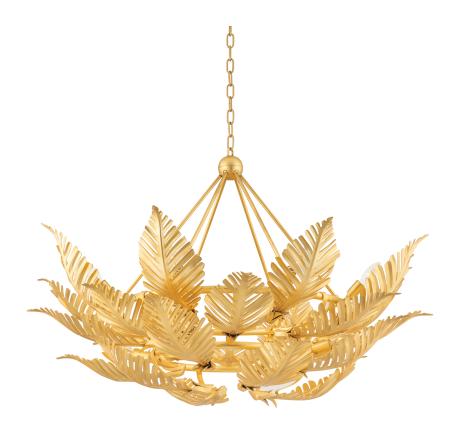

# TROPICALE

### DIMENSIONS

Height: 28" Width/Diameter: 48" Minimum Height: 34" Maximum Height: 102.75" Canopy/Backplate: 6.25" Hanging Type: 72" Chain Product Weight: 18lb Canopy/Backplate Shape: Round Sloped Ceiling Compatible: Yes Living Finish: No Uplight Only: No

#### Shade

Shade 1 Bottom L/W: 0" / 4.5" Shade 1 Height: 15.825"

#### Bulb 1

Bulb Included: No Socket: E12 Candelabra Base Bulb Type: B11 Max Wattage: 60 Bulb Quantity: 12 Bulb Included: No Wire Length: 120" Gem Box Required (2"x3"): No Dark Sky: No