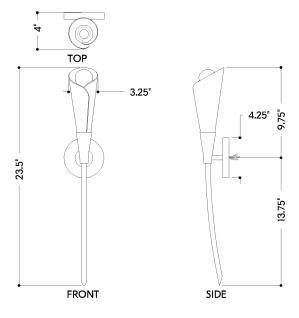

#### **DIMENSIONS**

Height: 23.5" Width/Diameter: 4.5" Canopy/Backplate: 4.5" Product Weight: 7.28lb

Extension: 4"
Top to Center: 9.75"

Canopy/Backplate Shape: Round Sloped Ceiling Compatible: No

Living Finish: No Uplight Only: No