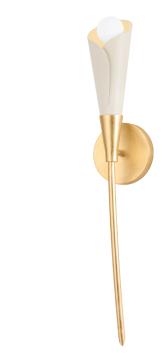

## 3151-VGL/SSD

Inspired by calla lilies in bloom, Montrose evokes a sense of modern Romanticism. Combining Art Deco aesthetics with clean lines, the slender stems and trumpet-shaped shades extend gracefully to the sky. A soft, soothing glow emanates from the sandy-hued botanical forms. Montrose is available as a wall sconce or chandelier in two sizes.