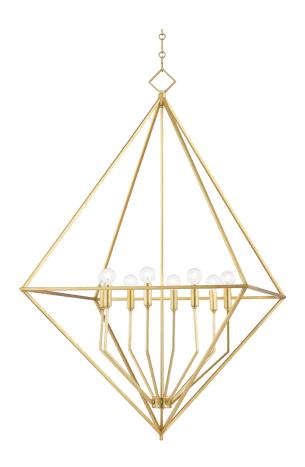

# **HAINES**

3140-GL

#### **GOLD LEAF**

Coastal Suitable Finish (EPM): No

# **DIMENSIONS**

Height: 43" Width/Diameter: 32" Minimum Height: 46" Maximum Height: 97" Product Weight: 20lb

Canopy/Backplate Shape: Square Sloped Ceiling Compatible: No

Living Finish: No Uplight Only: No