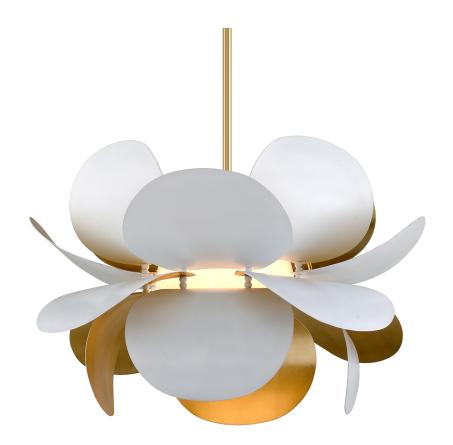

# **GINGER**

#### 314-43-GL/SWH

### WHITE AND GOLD LEAF

Coastal Suitable Finish (EPM): No

### **DIMENSIONS**

Height: 22.25" Width/Diameter: 34.5" Minimum Height: 28.25" Maximum Height: 70.25"

Hanging Type: 1-6" / 2-12" / 1-18" Stems

Product Weight: 50.7lb

Sloped Ceiling Compatible: No

Living Finish: No Uplight Only: No