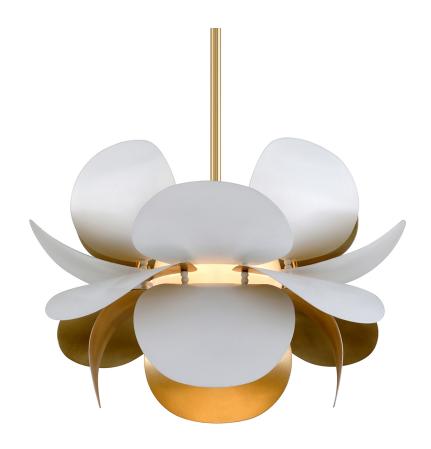

# **GINGER**

#### 314-42-GL/SWH

## **FINISHES**

# GOLD LEAF w/ SOFT WHITE

Coastal Suitable Finish (EPM): No

## **DIMENSIONS**

Height: 17.25" Width/Diameter: 26.5" Minimum Height: 23.75" Maximum Height: 65.75" Canopy/Backplate: 6.75"

Hanging Type: 1-6" / 2-12" / 1-18" Stems

Product Weight: 19.3lb

Canopy/Backplate Shape: Round Sloped Ceiling Compatible: No

#### Shade

Shade 1: Glass

Shade 1 Finish: Opal Shiny Shade 1 Top Width: 9"