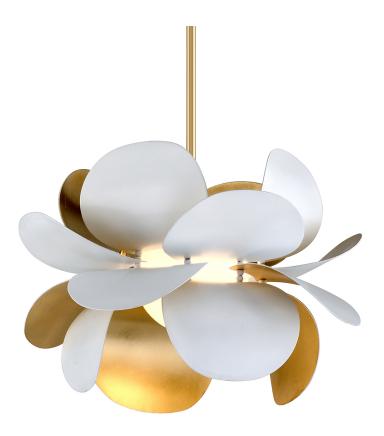

# GINGER 314-41-GL/SWH

## FINISHES

GOLD LEAF w/ SOFT WHITE Coastal Suitable Finish (EPM): No

## DIMENSIONS

Height: 12" Width/Diameter: 17.75" Minimum Height: 18.75" Maximum Height: 60.75" Hanging Type: 1-6" / 2-12" / 1-18" Stems Product Weight: 15.4lb Sloped Ceiling Compatible: No Living Finish: No Uplight Only: No