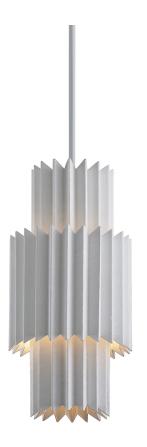

## **DIMENSIONS**

Height: 19.75" Width/Diameter: 9.5" Minimum Height: 86.5" Maximum Height: 68.5"

Hanging Type: 1-6" / 2-12" / 1-18" Stems

Product Weight: 16.5lb

Sloped Ceiling Compatible: No

Living Finish: No Uplight Only: No

# Shade