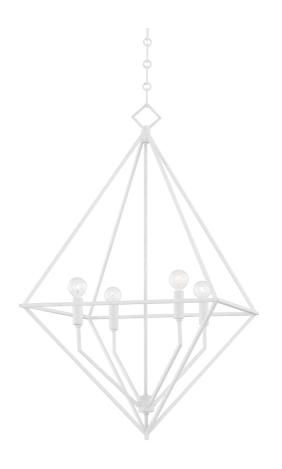

# **HAINES**

3129-WP

#### WHITE PLASTER

Coastal Suitable Finish (EPM): No

# **DIMENSIONS**

Height: 32" Width/Diameter: 24" Minimum Height: 35" Maximum Height: 86" Product Weight: 11lb

Canopy/Backplate Shape: Square Sloped Ceiling Compatible: No

Living Finish: No Uplight Only: No

#### Bulb 1

Bulb Included: No

Socket: E12 Candelabra Base

Max Wattage: 60 Bulb Quantity: 4 Bulb Included: No Wire Length: 120" Switch Type: N/A

Gem Box Required (2"x3"): No

Dark Sky: No